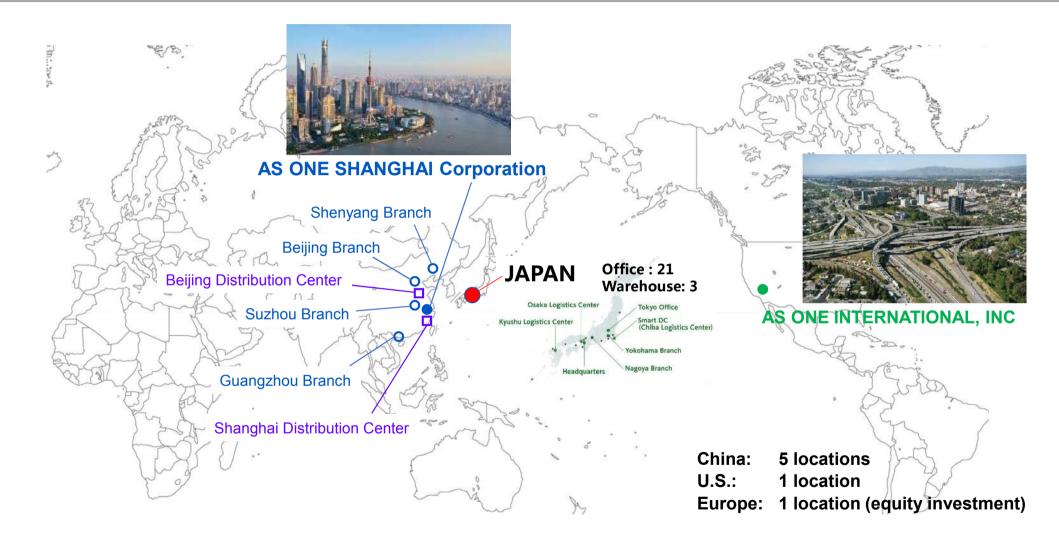

## Company Profile

AS ONE COEPORATION

Security code:7476 February 2024

## Company profile and History of growth

### **Company Overview**

## **AS ONE Corporation**

Head Office : 2-1-27 Edobori, Nishi-Ku, Osaka 550-8527, Japan

Established in 1933 (90 years ago)

Number of employees: 648

Net Sales : USD 602million(2022-03FY)

Business : Laboratory instruments and consumables

Products : Over 3 million items(10million in JAPAN)

40% of sales are ASONE original products Sales Destination : all over the would



HEADQUASTERS (Osaka, Japan) Copyright ©2023 AS ONE CORPORATION All Rights Reserved Warehouse (Tokyo)



Warehouse (Osaka)

AS ONE Business model Sep.2023



## **Global Network**





## Sales growing sustainably



XNon-consolidated base before 2000. Consolidated base after 2000.

Copyright ©2023 AS ONE CORPORATION All Rights Reserved

AS ONE Business model Sep.2023



# Overwhelming handling item lineup



## **Overwhelming specialized product lineup for researchers**



Copyright ©2023 AS ONE CORPORATION All Rights Reserved

#### **Core Business**



#### **Three Category**



### **Scientific Instruments**





#### **Industrial Instruments**







#### **Hospitals and Nursing Care Products**



Copyright ©2023 AS ONE CORPORATION All Rights Reserved

#### **Our catalogs**



## **Specialized Field**





Copyright ©2023 AS ONE CORPORATION All Rights Reserved

AS ONE Business model Sep.2023

## **Axel Global Website**



## AS ONE CORPORATION

AS ONE is a leading