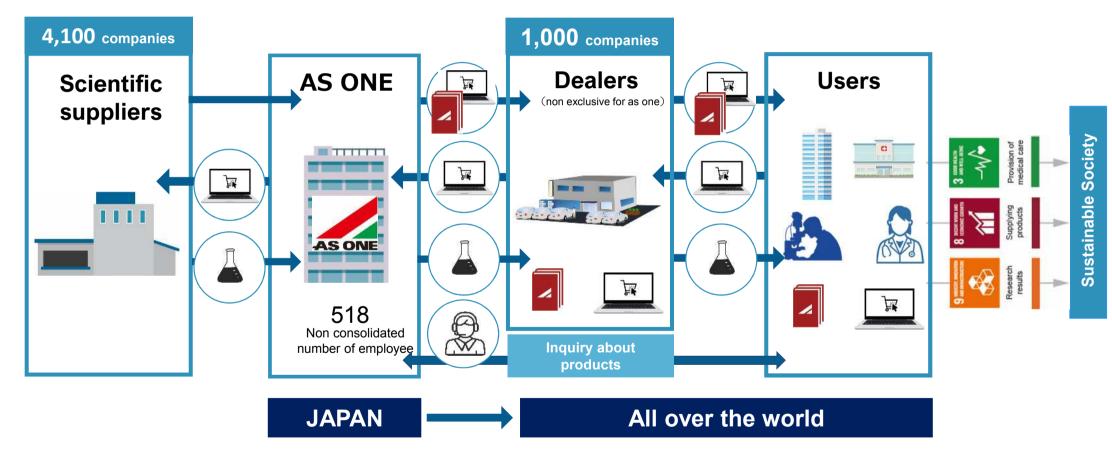

#### Sales business scheme

#### Sales channel: AS ONE $\Rightarrow$ Dealers $\Rightarrow$ Users

## Our catalogs / web site × over 1,000 Dealers support users all over the world.