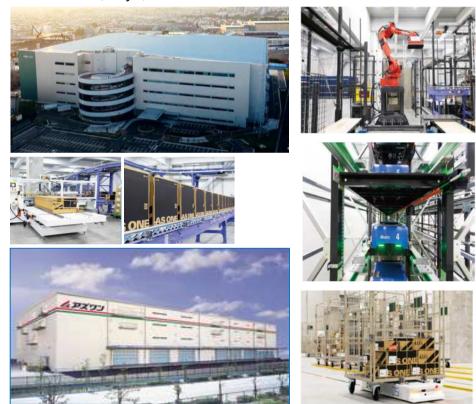

## **Products stock and shipping**

#### Logistics warehouse

Tokyo, Osaka, Fukuoka(3 locations)

**Our inventory** 

Stock items: 100,000 items Stock value: USD 65 million

#### Shipping delivery date

Most Incoterms can be accept Quick shipping within 3working days(if in stock)

https://www.youtube.com/watch?v=ZO-ojF2NjI4&feature=emb\_logo https://www.youtube.com/watch?v=W1Oh3Svxh\_k (Translation )