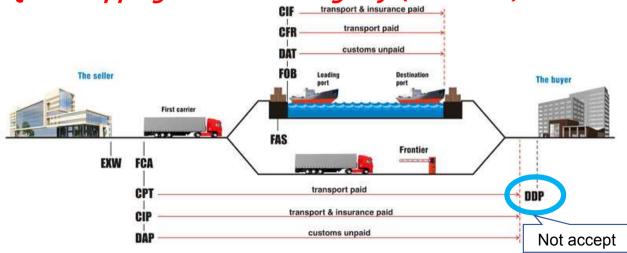

#### Shipping delivery date

Most Incoterms can be accept Quick shipping within 3working days(if in stock)

https://www.youtube.com/watch?v=ZO-ojF2NjI4&feature=emb\_logo https://www.youtube.com/watch?v=W1Oh3Svxh\_k (Translation )